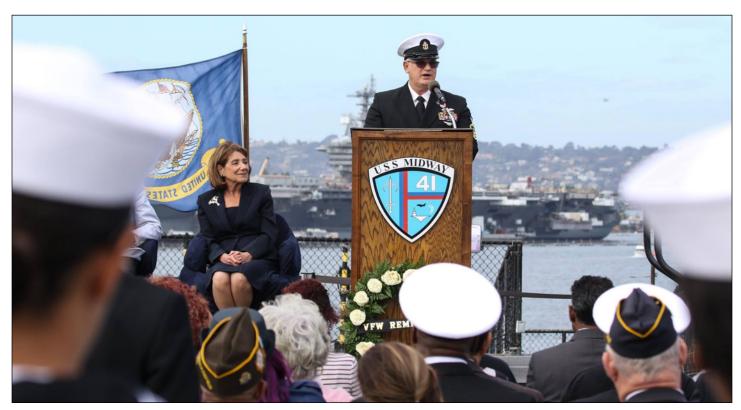

# VFW honors fallen Sailors of USS Cole for 18th straight year

Page 13 November 2018