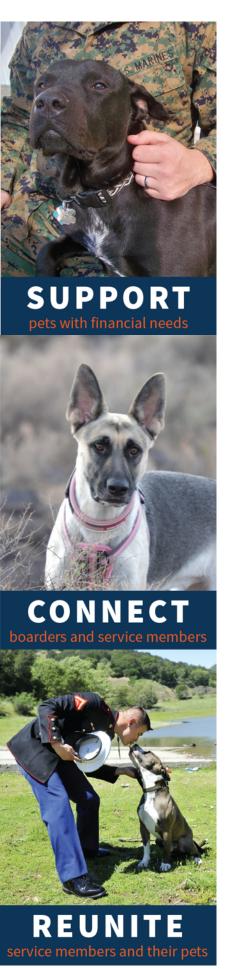

## Auxiliary Special Project

District President Kathie has combined her passion with Pets and Veterans for her Special Project. She has chosen D.O.D. (Dogs on Deployment) a local organization that helps our active duty military as well as our Veterans. This group helps our Veterans on so many levels, from finding temporary foster families while the owner serves our Country, to medical needs the pet requires. Please see the attached flyer or website. Your support of this program will mean more than you know, to our Veterans. Thank you for your continued support with all our Veterans.

# www.dogsondeployment.org

Check out our Local and Regional Facebook Pages!

San Diego Chapter

LIKE US ON

Hawaii Chapter
West Coast Region

"For the common love of dog and country; Support your troops by boarding their pets!"

James Waterman
District 1 Auxiliary Special Project Chairman
diegovfwaux@gmail.com

**DOGS ON DEPLOYMENT** is a 501(c)(3) non-profit that provides the largest military-pet fostering network—connecting pet owners with thousands of registered DoD Boarders throughout the nation. In addition, we distribute educational resources regarding responsible pet ownership tips and adoption resources.

The support from our community has contributed to hundreds of success stories, and allowed us to bestow over \$70K in financial aid\* to military members for help with their pet's care during emergencies or for general assistance. Visit our website to find out the many ways you can get involved and support your troops.