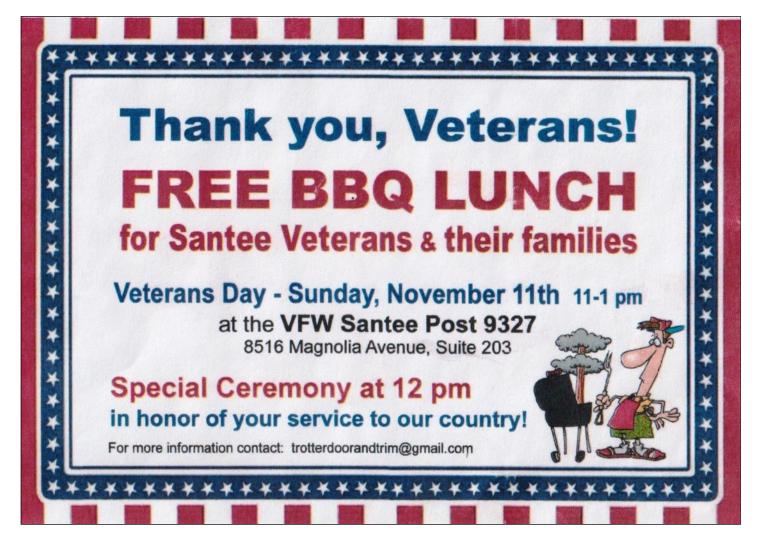

### **SATURDAY, NOVEMBER 10**

10-11:30 a.m.

Women Veteran Get Together - Make a challenge coin display.

Home Depot Santee 255 Town Center Pkwy Santee, California 92071 Free tickets through Home Depot.

More details:

https://www.facebook.com/events/560861084367079/?ti=ia

THURSDAY, NOVEMBER 15

6:30-8 p.m.

Women Veteran Get Together - Make a holiday card display

Home Depot Santee 255 Town Center Pkwy Santee, California 92071 Free tix through Home Depot.