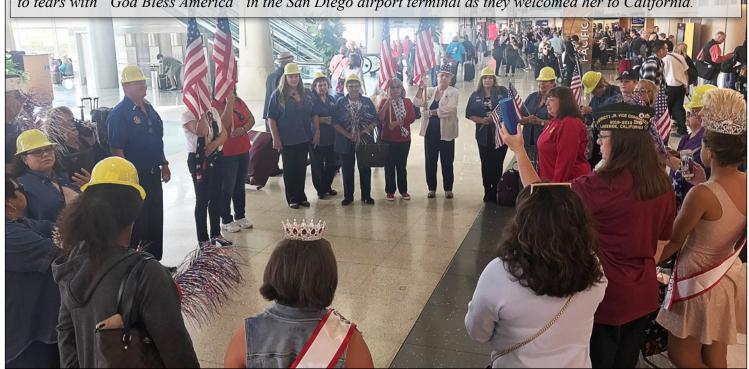

### District 1, California welcomes National VFW Aux President

VFW Comrades, Auxiliary, and Buddy Poppy Queens brought National VFW Auxiliary President Sandi Kriebel to tears with "God Bless America" in the San Diego airport terminal as they welcomed her to California.