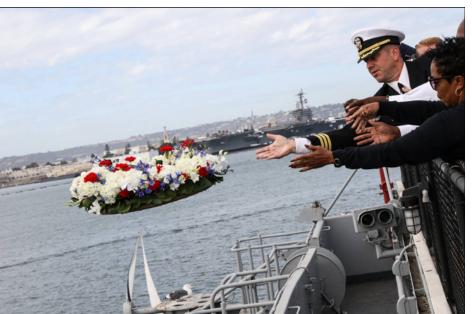

# VFW honors fallen Sailors of USS Cole for 18th straight year

Page 13 November 2018