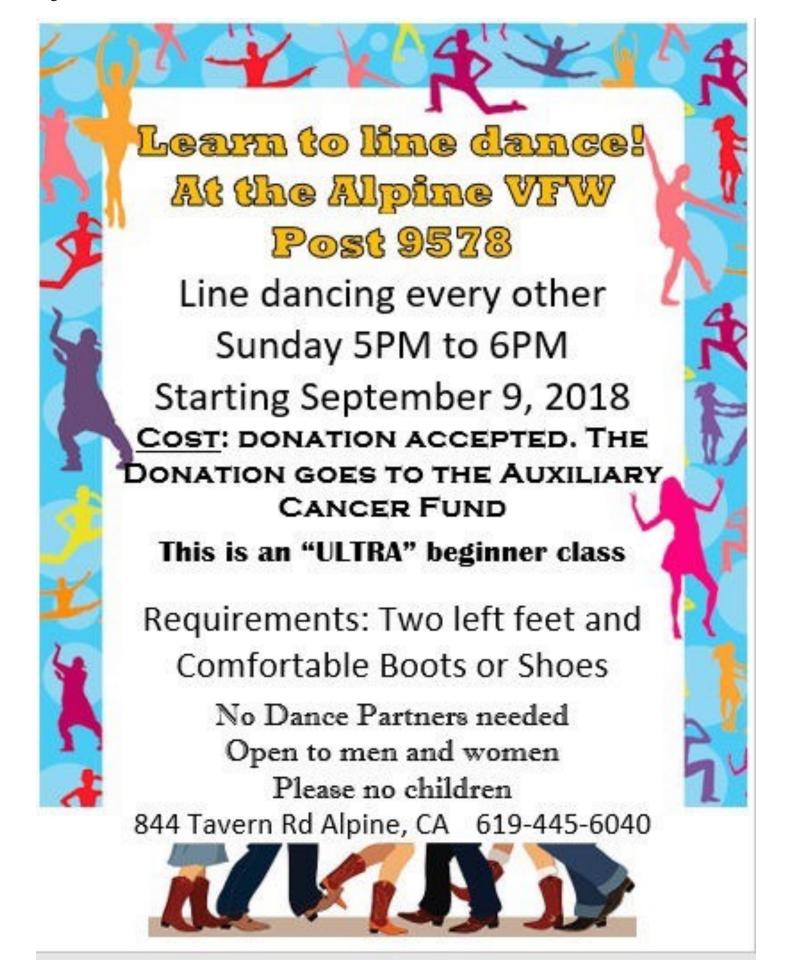

# District 1 Auxiliary presents

# Sugar, Spice... Malice & Murder? Thomas Jefferson High Dance/Sock Hop

# MARCH 30, 2019 (5-8 p.m.

SABLE POST 2275, 136 Chambers St, El Cajon, CA 92020

### ANNUAL MURDER MYSTERY PLAY FUNDRAISER

If you would like to be a boss character in this play, please contact Sheri Carrington at: flamingogirl1950@att.net Number of hip cat characters limited to 40 -- First come, First serve