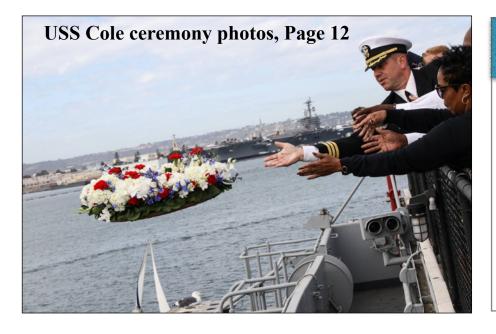

# VFW honors fallen Sailors of USS Cole for 18th straight year

Page 13 November 2018