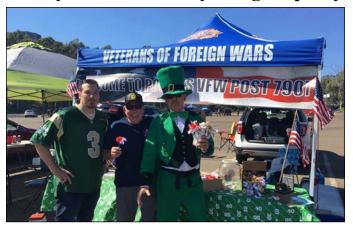

### Poway hosts 'Go Navy' tailgate party

A sold-out crowd of more than 60,000 fans converged on the Navy-Notre Dame game in San Diego Oct. 27. District 1's VFW Post 7907 hosted a tailgate party which included Jr. Vice Commander Bill Kimble smoking 20 lbs of pulled pork, 15 lbs of turkey and 6 tri-tips, as the rest of the crew handed out hundreds of Buddy Poppies to include gold ones honoring the Navy's blue and gold team. Oh wait, those are Notre Dame's colors too - big score for gold Buddy Poppies!

Post 7907 Commander Bill Morrison said the day was a huge success, and they even signed up a Leprechaun — he is actually a Navy Senior Chief, but offered portion of his pot o' gold to become a member of the VFW! Navy ended up losing the game, but they covered the point spread against them, and the VFW gained a huge victory in camaraderie with the community and the veterans in attendance.