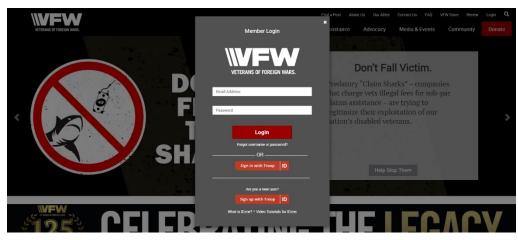

## Follow These Instructions to verify/update your contact info for the National VFW

- 1. Go to the National VFW website: <a href="https://www.vfw.org/">https://www.vfw.org/</a>
- Find a Post About Us Our Allies Contact Us FAQ VFW Store Login Join Assistance Advocacy Media & Events Con Donate Together We're Stronger. Stand strong with the more than 1.4 million members of the VFW and its Auxiliary as we continue to fight for all that's good FOR VETERANS.
- 2. Click on Login in the top right of the front page.